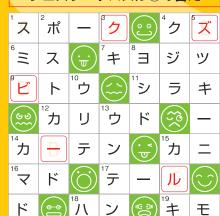

# **頭の柔軟体操で** 気分転換してみませんか?

クロスワート パズル®

# ★タテ・ヨコのカギを解いてパズルを完成させてください。 A~Eの文字を順番に並べてできた言葉が答えです

| 4       |     | 0 | 0   |                                                           | 4  |   |
|---------|-----|---|-----|-----------------------------------------------------------|----|---|
| 1       |     | 2 | 3   | $\left( \begin{array}{c} \circ \circ \end{array} \right)$ | 4  |   |
|         |     |   |     |                                                           |    |   |
|         | (H) | 5 |     |                                                           |    |   |
| 6A      |     |   |     |                                                           | 7  | 8 |
|         |     | 9 |     | 10                                                        | B  |   |
| (% & A) | 11  |   | (d) | 12                                                        |    |   |
| 13      |     |   | 14  |                                                           |    |   |
| 15      | E   |   |     |                                                           | 16 |   |

# タテのカギ

- 1 雨の日の車に欠かせないもの
- 2 ハロウィンでもクリスマスでもパーティーで 鳴らします
- 3 ペットボトル?それともこれに飲み物を入れる?
- 4 遊園地で運転する車です
- 8 意気盛んに、調子よく上げるもの
- 10 航空機や潜水艦などの移動基地としての役割を持っています
- 11 万一の事故のとき身を守るエア・○○○
- 13 受験生が受ける模擬試験、略して?

# ヨコのカギ

- 1 洗車のあとはこれでつや出し
- 4 下書きを清書する時に○○・脱字をチェック
- 5 野球で一直線に飛ぶ打球
- <mark>6 絵の具をこの上</mark>で調合します
- 7 口を大きく開けて、○○大笑
- 9 西部劇で活躍します
- 11 お酒を楽しむ場<mark>所ですね</mark>
- <mark>12 物事の移り変わり</mark>の時期です
- 13 最近は女性にも人気の○○鍋
- 14 気づくのが遅いちょっと○○感な人
- 15 信号や合図のことですね
- 16 ○○は急げといいますよ

# クロスワードパズル19の答え

答えは「クールビズ」でした。