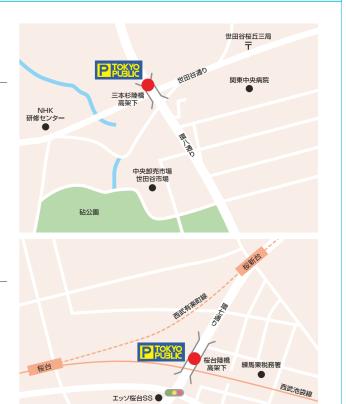

# 三本杉陸橋第二駐車場

# 開場予定日:平成23年11月1日

所 在 地 : 東京都世田谷区砧一丁目17番地先 収容台数 : 自動車 時間制7台 オートバイ8台 金:自動車 時間制

> 20分100円(8時~22時)最大800円 60分100円(22時~8時)最大200円

オートバイ 定期制 1カ月8,400円(税込)

# 桜台陸橋第二駐車場

# 開場予定日:平成23年12月初旬

所 在 地 : 東京都練馬区栄町16番地先

収容台数:自動車 時間制15台 オートバイ11台 金:自動車 時間制

自動車 時間制 20分100円(8時~22時)最大1,000円

60分100円(22時~8時)最大500円 オートバイ 定期制 1カ月8,400円(税込)

PTOKYO ↑ 上記(桜台陸橋第二) 駐車場 ↑ において オープニングキャンペーン実施!!

金 60分 100円 ※最大料金は、適用されます。※本キャンペーンは2週間実施予定です。また、予告無く中止する場合があります。