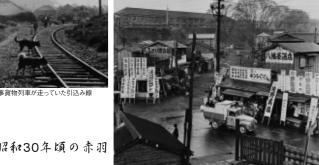

# 火薬工

対岸の埼玉からの買い な赤羽に、昭和21年 から戻った人々との小競り合いが繰り広げられていたようです。そん た。赤羽駅は列車が到着するたびに、取締り警官と農村への買い た。空襲からわず ました。さらに8月 被害は軍事施設だけではなく工場、小学校や一 きる運動場がある北運動公園になってい (岸の埼玉からの買い物客でも賑わいました。代には年々利用者が増え、商店街は地元住民だけではなく、在の一番街商店街の前身・赤羽復興会商店街商業協同組合。 れてい 昭和20年(1945)、東京への空襲が続き、 場や火薬庫設置以来、軍関連の施設や工 10日の空襲では赤羽周辺に大きな被害がありまし 月、東口駅前の復興を目指 月後の9月、赤羽駅前にはヤミ市が立ちまし 心とした城北地域も空襲を受けました。 般家屋などにもおよび して結成されたのが、 明治.